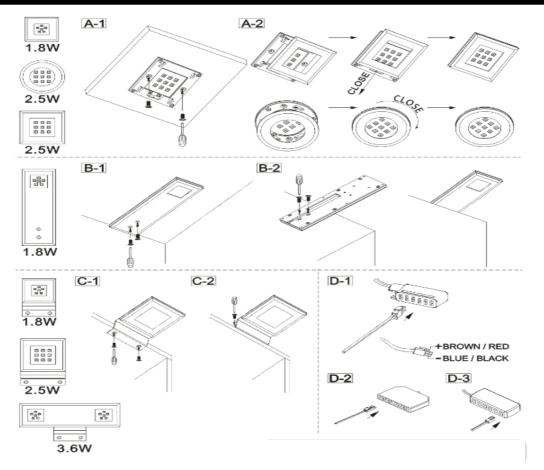

## Installation instructions: Halo Arezzo LED Cabinet Light SY7196

## IMPORTANT—Please read prior to installation

- 1) Please read these instructions carefully before commencing any work
- 2) This product must be installed by a qualified electrician in accordance with the current IEE wiring regulations
- 3) To prevent electrocution switch the power off at the mains supply before installing or maintaining this fitting
- 4) Ensure others cannot restore the electrical supply without your knowledge
- 5) The PSU must be rated 12VDC and be compatible with the pre-wired connector system of this product
- 6) Never exceed the wattage stated

## **INSTALLATION DIAGRAMS**